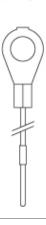

|
| REACH SVHC substances        | No                              |
| General ordering information |                                 |
| AN13 code                    | 8015747292566                   |
| eCl@ss 8.1                   | 27440208                        |
| TIM 7.0                      | EC002314                        |
| Packaging Information        |                                 |
| Sub-packaging weight         | 0,02 kg                         |
| Sub-packaging description    | Plastic bag                     |
| Sub-packaging quantity       | 1 Pcs                           |
| Sub-packaging EAN            | 8015747292573                   |

#### Part number

# **CXP 02 C**



### Catalogue drawings





# Catalogue drawings Eyelet, for fixing on housings



#### **Notes**

Dimensions shown in mm are not binding and may be changed without notice.