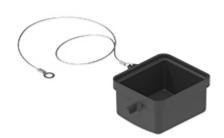

## **CXP 02 C**

Cover, MIXO TWO series, with 2 pegs, 2 module, with eyelet

| Product description                    |             |
|----------------------------------------|-------------|
| Product type                           | Cover       |
| Series                                 | MIXO TWO    |
| Closing type                           | With 2 pegs |
| Size                                   | 2 modules   |
| Specification                          | With eyelet |
| Technical data                         |             |
| IP degree of protection                | IP65        |
| Further technical details              |             |
| Weight                                 | 16,03 g     |
| Operating temperature range (min, max) | -40°C+125°C |
| UL 94 flammability rating              | V-0         |