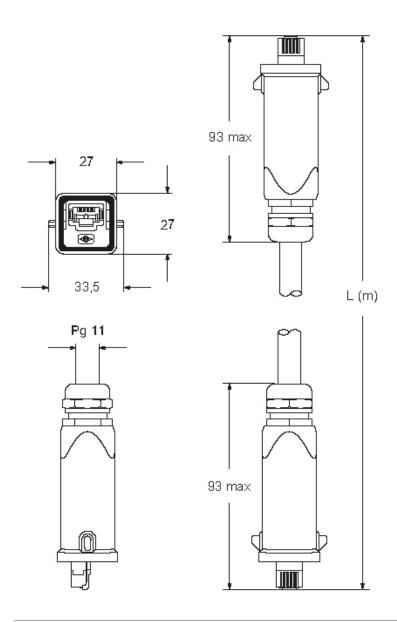

### Catalogue drawings

### Notes

Dimensions shown in mm are not binding and may be changed without notice.