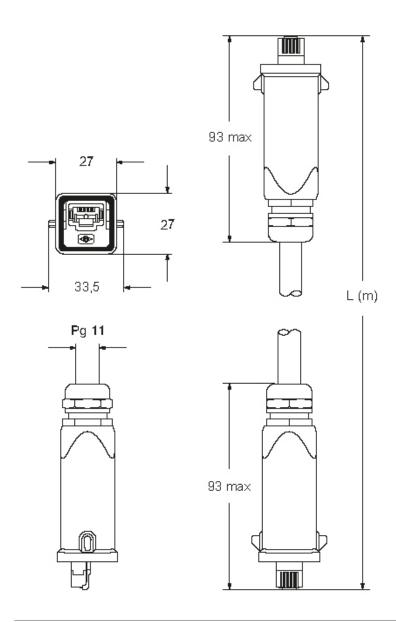

### Catalogue drawings

### Notes

Dimensions shown in mm are not binding and may be changed without notice.