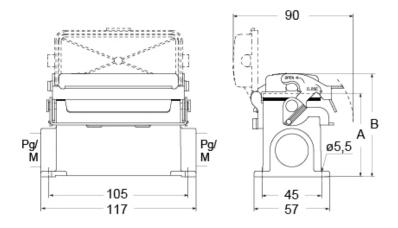

## Catalogue drawings

| part No.           | Α  | В  |  |
|--------------------|----|----|--|
| CVP / MVP 16 LSP   | 63 | 78 |  |
| CVAP / MVAP 16 LSP | 81 | 96 |  |

## Notes

Dimensions shown in mm are not binding and may be changed without notice.