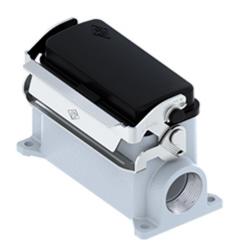

# **CVP 16 LSP21**

Surface mounting housing, V-TYPE series, with 1 lever, Pg21 cable entry, size "77.27", with SIMPLEX self-closing cover

| Product description                    |                                 |  |  |
|----------------------------------------|---------------------------------|--|--|
| Product type                           | Surface mounting housing        |  |  |
| Series                                 | V-TYPE                          |  |  |
| Closing type                           | With 1 lever                    |  |  |
| Size                                   | Size 77.27                      |  |  |
| Cable entry                            | With cable entry<br>Pg21        |  |  |
| Specification                          | With SIMPLEX self-closing cover |  |  |
| Technical data                         |                                 |  |  |
| IP degree of protection                | IP65                            |  |  |
| Further technical details              |                                 |  |  |
| Operating temperature range (min, max) | -40°C+125°C                     |  |  |