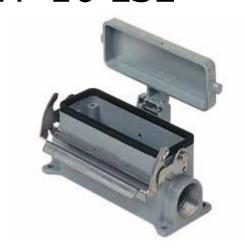

# **CVP 16 LS2**

Surface mounting housing, V-TYPE series, with 1 lever, Pg21 x 2 cable entry, size "77.27", with metal cover

| Product description                    |                              |
|----------------------------------------|------------------------------|
| Product type                           | Surface mounting housing     |
| Series                                 | V-TYPE                       |
| Closing type                           | With 1 lever                 |
| Size                                   | Size 77.27                   |
| Cable entry                            | With cable entry<br>Pg21 x 2 |
| Specification                          | With metal cover             |
| Technical data                         |                              |
| IP degree of protection                | IP65                         |
| Further technical details              |                              |
| Operating temperature range (min, max) | -40°C+125°C                  |

| Material properties          |                                       |
|------------------------------|---------------------------------------|
| Other materials              | Lever: Stainless steel<br>Gasket: NBR |
| Colour                       | RAL 7040 grey                         |
| RoHs conformity              | Compliant                             |
| China RoHs - EFUP            | E                                     |
| REACH SVHC substances        | No                                    |
| Approvals / Standards        |                                       |
| Certifications               | DNV, BV                               |
| UL                           | ECBT2                                 |
| cUL                          | ECBT8                                 |
| General ordering information |                                       |
| EAN13 code                   | 8015747150309                         |