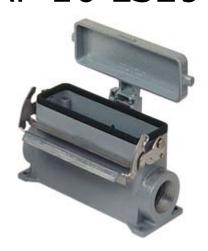

## **CVAP 16 LS29**

Surface mounting housing, V-TYPE series, with 1 lever, Pg29 cable entry, size "77.27", high construction, with metal cover

| Product description                    |                                     |
|----------------------------------------|-------------------------------------|
| Product type                           | Surface mounting housing            |
| Series                                 | V-TYPE                              |
| Closing type                           | With 1 lever                        |
| Size                                   | Size 77.27                          |
| Cable entry                            | With cable entry<br>Pg29            |
| Specification                          | High construction, with metal cover |
| Technical data                         |                                     |
| IP degree of protection                | IP65                                |
| Further technical details              |                                     |
| Operating temperature range (min, max) | -40°C+125°C                         |