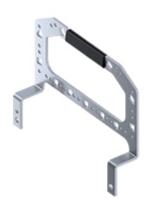

# CR 24 SSD

Cable anchorage, for cables outside enclosure, equipped with grip handle , for inserts size "104.27" and frames for 6 inserts

| Product description       |                                                                                                                  |
|---------------------------|------------------------------------------------------------------------------------------------------------------|
| Product type              | Cable anchorage                                                                                                  |
| Size                      | Size 104.27                                                                                                      |
| Specification             | For standard inserts and MIXO, for cables<br>outside enclosure, equipped with grip handle<br>In zinc plated iron |
| Further technical details |                                                                                                                  |
| Weight                    | 49,50 g                                                                                                          |