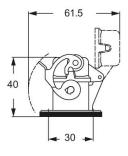

#### Catalogue drawings

panel cut-out for enclosures, dimensions in mm

**CKA ILSA** 

**CKAX ILS** 

**CKAX ILSA** 

## Notes

| Dimensions shown in mm are not binding and may be changed without notice. |  |
|---------------------------------------------------------------------------|--|
|                                                                           |  |