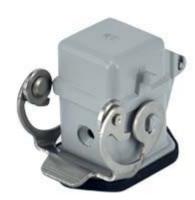

# CKAX 03 ILS

Bulkhead mounting housing, CKA series, with 1 lever, size "21.21", for female inserts, with gasket and self-closing metal cover

| Product description                    |                                                              |
|----------------------------------------|--------------------------------------------------------------|
| Product type                           | Bulkhead mounting housing                                    |
| Series                                 | CKA                                                          |
| Closing type                           | With 1 lever                                                 |
| Size                                   | Size "21.21"                                                 |
| Cable entry                            | Without cable entry                                          |
| Specification                          | For female inserts, with gasket and self-closing metal cover |
| Technical data                         |                                                              |
| IP degree of protection                | IP44 - IP66 / IP67 / IP69 with CKR 65 (D)                    |
| Further technical details              |                                                              |
| Weight                                 | 60,70 g                                                      |
| Operating temperature range (min, max) | -40°C+125°C                                                  |
|                                        |                                                              |