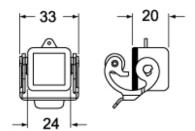

#### **CKAX CX**

## Notes

Dimensions shown in mm are not binding and may be changed without notice.