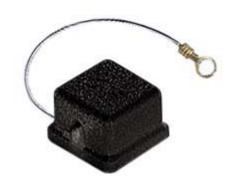

# CKAW 03 C

Cover, W-TYPE series, with 2 pegs, size "21.21", for female inserts, with gasket and eyelet

| Product description                    |                                            |
|----------------------------------------|--------------------------------------------|
| Product type                           | Cover                                      |
| Series                                 | W-TYPE                                     |
| Closing type                           | With 2 pegs                                |
| Size                                   | Size "21.21"                               |
| Specification                          | For female inserts, with gasket and eyelet |
| Further technical details              |                                            |
| Weight                                 | 9,50 g                                     |
| Operating temperature range (min, max) | -40°C+125°C                                |

| Material properties          |               |
|------------------------------|---------------|
| Main material                | Zinc die-cast |
| Colour                       | RAL 7040 grey |
| RoHs conformity              | Compliant     |
| China RoHs - EFUP            | E             |
| REACH SVHC substances        | No            |
| Approvals / Standards        |               |
| Certifications               | DNV, BV       |
| UL                           | ECBT2         |
| cUL                          | ECBT8         |
| General ordering information |               |
| EAN13 code                   | 8015747178655 |
| Packaging Information        |               |
| Sub-packaging weight         | 0,10 kg       |
| Sub-packaging description    | Plastic bag   |
| Sub-packaging quantity       | 10 Pcs        |