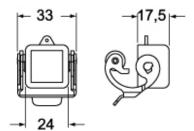

|
| RoHs conformity              | Compliant     |
| China RoHs - EFUP            | E             |
| REACH SVHC substances        | No            |
| Approvals / Standards        |               |
| Certifications               | DNV, BV       |
| UL                           | ECBT2         |
| cUL                          | ECBT8         |
| General ordering information |               |
| EAN13 code                   | 8015747178655 |
| Packaging Information        |               |
| Sub-packaging weight         | 0,10 kg       |
| Sub-packaging description    | Plastic bag   |
| Sub-packaging quantity       | 10 Pcs        |

8015747137027

Sub-packaging EAN barcode

## Part number

# CKAW 03 C



# Catalogue drawings

#### CKA C



#### CKA CA



#### **CKAX CX**



#### CKAX CXA



## Notes

Dimensions shown in mm are not binding and may be changed without notice.