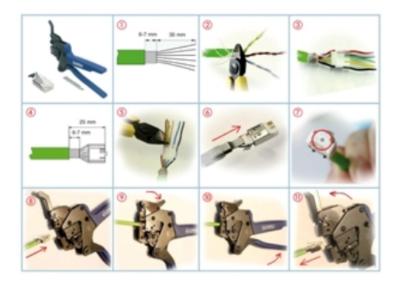

|
| Specification             | With insertion tool<br>For RJ45 plug |
| Further technical details |                                      |
| Weight                    | 1.260,00 g                           |

| General ordering information |                   |
|------------------------------|-------------------|
| EAN13 code                   | 8015747127882     |
| eCl@ss 8.1                   | 21043811          |
| ETIM 7.0                     | EC000385          |
| Packaging Information        |                   |
| Sub-packaging weight         | 1,26 kg           |
| Sub-packaging description    | Plastic packaging |
| Sub-packaging quantity       | 1 Pcs             |
| Sub-packaging EAN barcode    | 8015747135740     |

### Part number

## CJPZ Y



### Catalogue drawings



### Notes

Dimensions shown in mm are not binding and may be changed without notice.