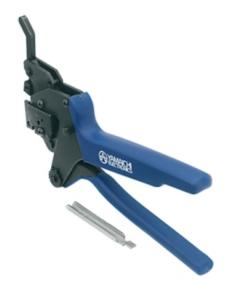

# CJPZ Y

Manual crimping tool, with insertion tool, for RJ45 plug

| Product description       |                                      |
|---------------------------|--------------------------------------|
| Product type              | Manual crimping tool                 |
| Specification             | With insertion tool<br>For RJ45 plug |
| Further technical details |                                      |
| Weight                    | 1.260,00 g                           |