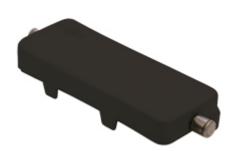

# CHCW 24 L

Cover, W-TYPE series, with 2 pegs, size "104.27"

| Product description                    |             |
|----------------------------------------|-------------|
| Product type                           | Cover       |
| Series                                 | W-TYPE      |
| Closing type                           | With 2 pegs |
| Size                                   | Size 104.27 |
| Technical data                         |             |
| IP degree of protection                | IP65        |
| Further technical details              |             |
| Operating temperature range (min, max) | -40°C+125°C |

| Material properties          |                    |
|------------------------------|--------------------|
| Main material                | Aluminium die-cast |
| Other materials              | Gasket: FKM        |
| Colour                       | RAL 9005 black     |
| RoHs conformity              | Compliant          |
| China RoHs - EFUP            | E                  |
| REACH SVHC substances        | No                 |
| Approvals / Standards        |                    |
| Certifications               | DNV, BV            |
| UL                           | ECBT2              |
| cUL                          | ECBT8              |
| General ordering information |                    |
| EAN13 code                   | 8015747104098      |