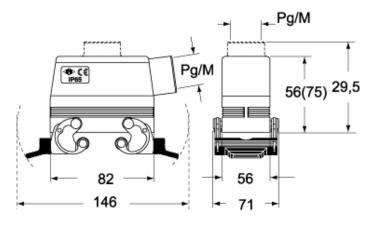

# Catalogue drawings

## CHO X (CAO X) - CAV X MHO X (MAO X/MFO X/MFV X) - MAV X

#### CHC

## **Notes**

Cannot be used together with metal coding pins.

Dimensions shown in mm are not binding and may be changed without notice.