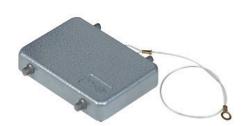

# **CHC 50**

Cover,C-TYPE series, with 4 pegs, size "66.40", with eyelet

| Product description       |              | M  |
|---------------------------|--------------|----|
| Product type              | Cover        | M  |
| Series                    | C-TYPE       | С  |
| Closing type              | With 4 pegs  | R  |
| Size                      | Size "66.40" | С  |
| Specification             | With eyelet  | R  |
| Technical data            |              | A  |
| IP degree of protection   | IP66         | С  |
| Further technical details |              | U  |
| Weight                    | 54,00 g      | cl |
| Operating temperature     | -40°C+125°C  | G  |
| range (min, max)          |              | E. |