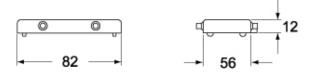

|                    |
| Certifications               | DNV, BV            |
| UL                           | ECBT2              |
| cUL                          | ECBT8              |
| General ordering information |                    |
| EAN13 code                   | 8015747016629      |
| eCl@ss 8.1                   | 27440208           |
| ETIM 7.0                     | EC002314           |
| Packaging Information        |                    |
| Sub-packaging weight         | 0,05 kg            |
| Sub-packaging description    | Plastic packaging  |
| Sub-packaging quantity       | 1 Pcs              |
| Sub-packaging EAN barcode    | 8015747016636      |

## Part number

# **CHC 50**



# Catalogue drawings

## CHO X (CAO X) - CAV X MHO X (MAO X/MFO X/MFV X) - MAV X



#### CHC



#### CHC G



## **Notes**

Cannot be used together with metal coding pins.

Dimensions shown in mm are not binding and may be changed without notice.