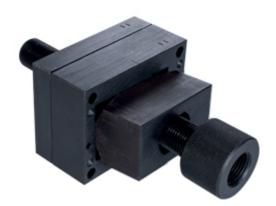

# CCW PD 25

Punching unit, for panel cut-out of bulkhead mounting housings, for size "66.16"

| Product description       |                                                                        |
|---------------------------|------------------------------------------------------------------------|
| Product type              | Punching unit                                                          |
| Specification             | For panel cut-out of bulkhead mounting<br>housings<br>For size "66.16" |
| Further technical details |                                                                        |
| Weight                    | 2.430,00 g                                                             |