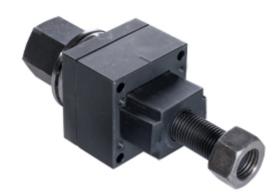

# CCW PD 1M

Punching unit, for panel cut-out of bulkhead mounting housings, for Mixo One enclosures

**Product description** 

**Product type** Punching unit

For panel cut-out of bulkhead mounting housings For Mixo One enclosures Specification