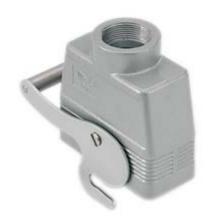

# CAV 10 YX29

Hood, CENTRAL LEVER series, with 1 lever, Pg29 top cable entry, size "57.27", high construction

| Product description                    |                         |
|----------------------------------------|-------------------------|
| Product type                           | Hood                    |
| Series                                 | CENTRAL LEVER           |
| Closing type                           | With 1 lever            |
| Size                                   | Size 57.27              |
| Cable entry                            | Top cable entry<br>Pg29 |
| Specification                          | High construction       |
| Technical data                         |                         |
| IP degree of protection                | IP65 / IP66 / IP69      |
| Further technical details              |                         |
| Weight                                 | 279,00 g                |
| Operating temperature range (min, max) | -40°C+125°C             |