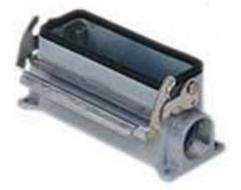

## Part number MVAP 24 L40

Surface mounting housing, V-TYPE series, with 1 lever, M40 cable entry, size "104.27", high construction

| Product description                    |                          |
|----------------------------------------|--------------------------|
| Product type                           | Surface mounting housing |
| Series                                 | V-TYPE                   |
| Closing type                           | With 1 lever             |
| Size                                   | Size 104.27              |
| Cable entry                            | With cable entry<br>M40  |
| Specification                          | High construction        |
| Technical data                         |                          |
| IP degree of protection                | IP65 / IP66 / IP69       |
| Further technical details              |                          |
| Operating temperature range (min, max) | -40°C+125°C              |